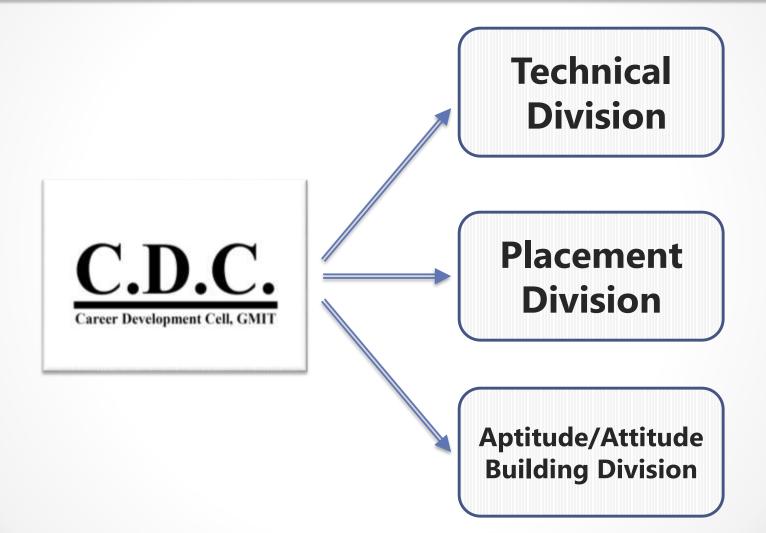

# Working Model ...

NAME: Mr. Bodhisattva Banerjee
B.E., Industrial Engineering; M.B.A., Germany
Vice-Chairman, GMIT