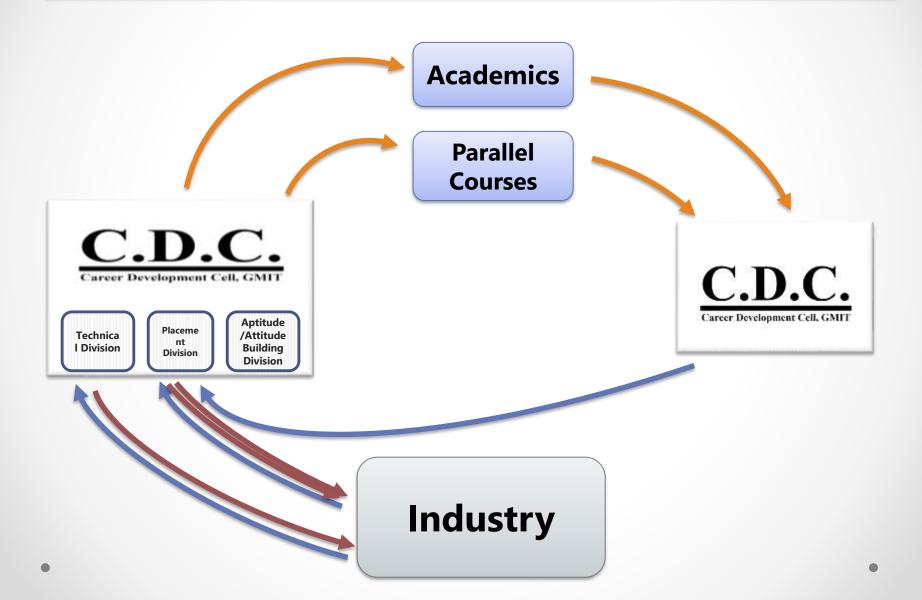

# Working Model ...

NAME: Mr. Bodhisattva Banerjee
B.E., Industrial Engineering; M.B.A., Germany
Vice-Chairman, GMIT